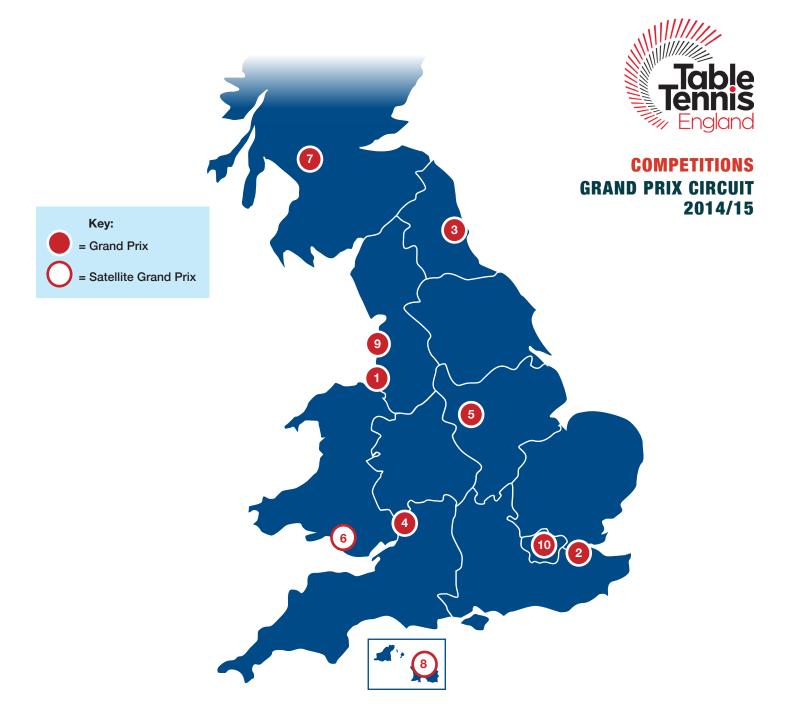

| 1  | Liverpool Grand Prix Lifestyles Tennis Centre, Wellington Road, Wavertree, Liverpool, L15 4LE                                                 | 16-17 Aug 14      |
|----|-----------------------------------------------------------------------------------------------------------------------------------------------|-------------------|
| 2  | Medway Grand Prix<br>Medway Park, Mill Road, Gillingham, Kent, ME7 1HF                                                                        | 6-7 Sep 14        |
| 3  | South Shields Grand Prix Temple Park Centre, John Reid Road, South Shields, Tyne and Wear, NE34 8QN                                           | 4-5 Oct 14        |
| 4  | Bristol Grand Prix UWE Sports Centre, Frenchay Campus, Coldharbour Lane, Bristol, BS16 1QY                                                    | 15-16 Nov 14      |
| 5  | Nottingham Grand Prix Jubilee Sports Centre, University of Nottingham Innovation Park, Triumph Road, Nottingham, NG7 2TU                      | 6-7 Dec 14        |
| 6  | Cardiff Satellite Grand Prix Sport Wales National Centre, Sophia Gardens, Cardiff, CF11 9SW                                                   | 20-21 Dec 14      |
| 7  | West of Scotland Grand Prix Glasgow Club Scotstoun, 72 Danes Drive, Glasgow, G14 9HD                                                          | 31 Jan - 1 Feb 15 |
| 8  | Jersey Satellite Grand Prix The Geoff Reed Table Tennis Centre, FB Playing Fields, La Grande Route de St. Clemet, St Clement, Jersey, JE2 6QN | 3-5 Apr 15        |
| 9  | Blackpool Grand Prix Blackpool Sports Centre, West Park Drive, Blackpool, Lancashire, FY3 9HQ                                                 | 11-12 Apr 15      |
| 10 | London Grand Prix Redbridge Sports Centre Trust Limited, Forest Road, Barkingside, Essex, IG6 3HD                                             | 9-10 May 15       |