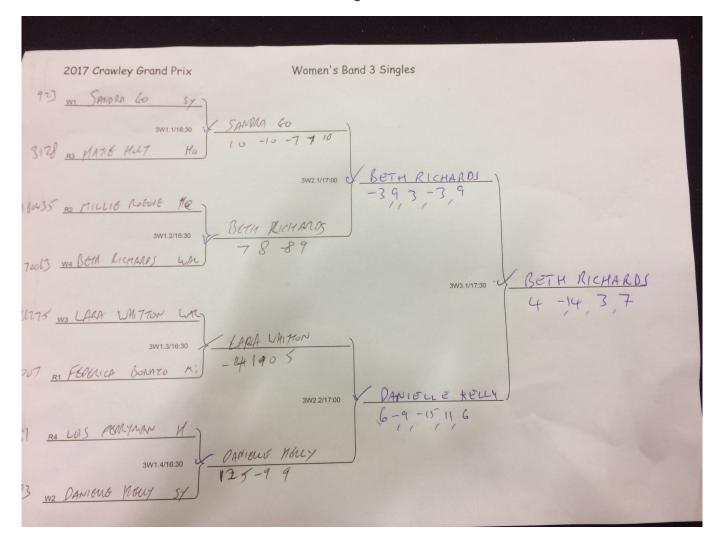

Men's Band 2: All knockout results for the Men's Band 2 singles are shown below.

Men's Band 2 Results

Men's Band 2 runner-up Zoltan Hosszu

Men's Band 2 winner George Hazell

**Women's Band 2:** Sandra Go won the Women's Band 2 Singles, both Go and Sally Hughes won 4 of their 5 matches, however it was Sandra's 3-2 win in their head to head match which decided the competition (11-9, 11-9, 6-11, 10-12, 11-9)