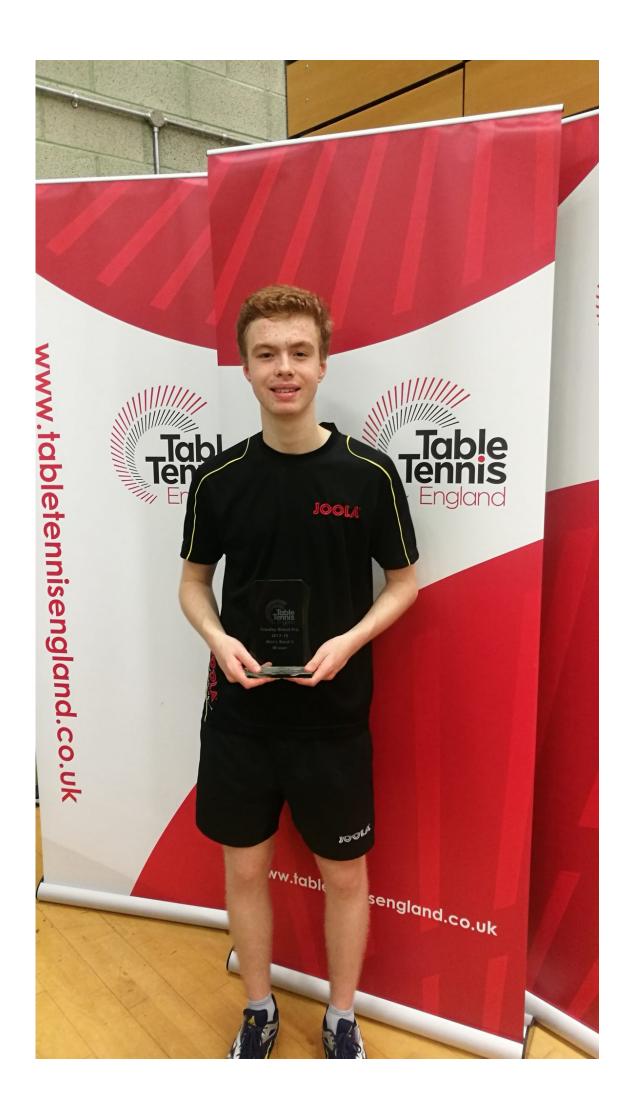

Men's Band 2: All knockout results for the Men's Band 2 singles are shown below.

Men's Band 2 Results

Men's Band 2 runner-up Zoltan Hosszu

Men's Band 2 winner George Hazell

**Women's Band 2:** Sandra Go won the Women's Band 2 Singles, both Go and Sally Hughes won 4 of their 5 matches, however it was Sandra's 3-2 win in their head to head match which decided the competition (11-9, 11-9, 6-11, 10-12, 11-9)