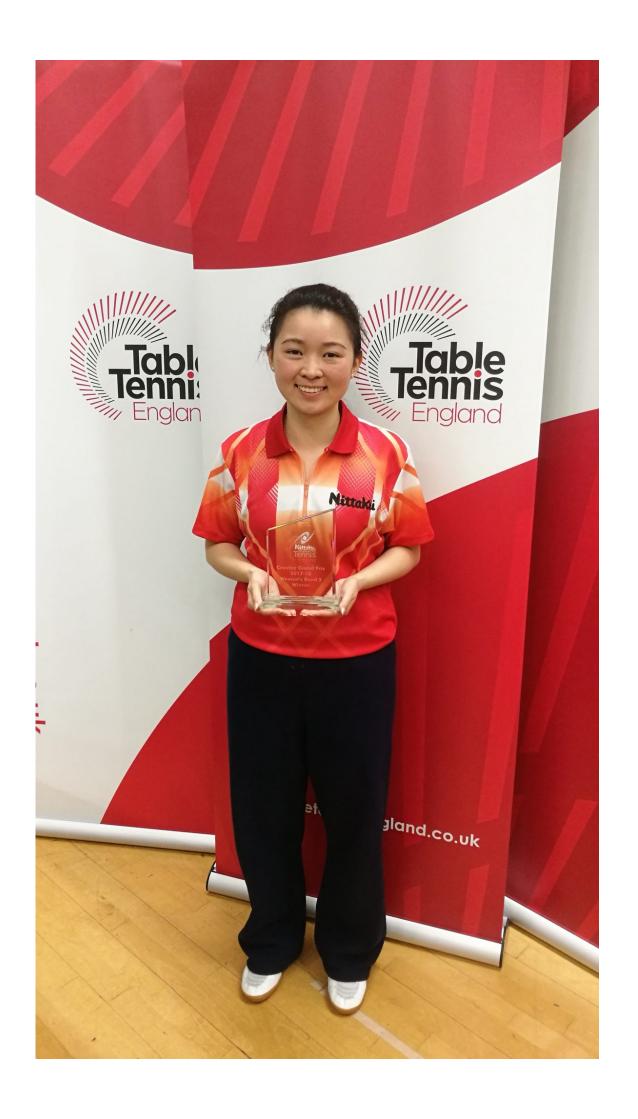

Men's Band 2: All knockout results for the Men's Band 2 singles are shown below.

Men's Band 2 Results

Men's Band 2 runner-up Zoltan Hosszu

Men's Band 2 winner George Hazell

**Women's Band 2:** Sandra Go won the Women's Band 2 Singles, both Go and Sally Hughes won 4 of their 5 matches, however it was Sandra's 3-2 win in their head to head match which decided the competition (11-9, 11-9, 6-11, 10-12, 11-9)