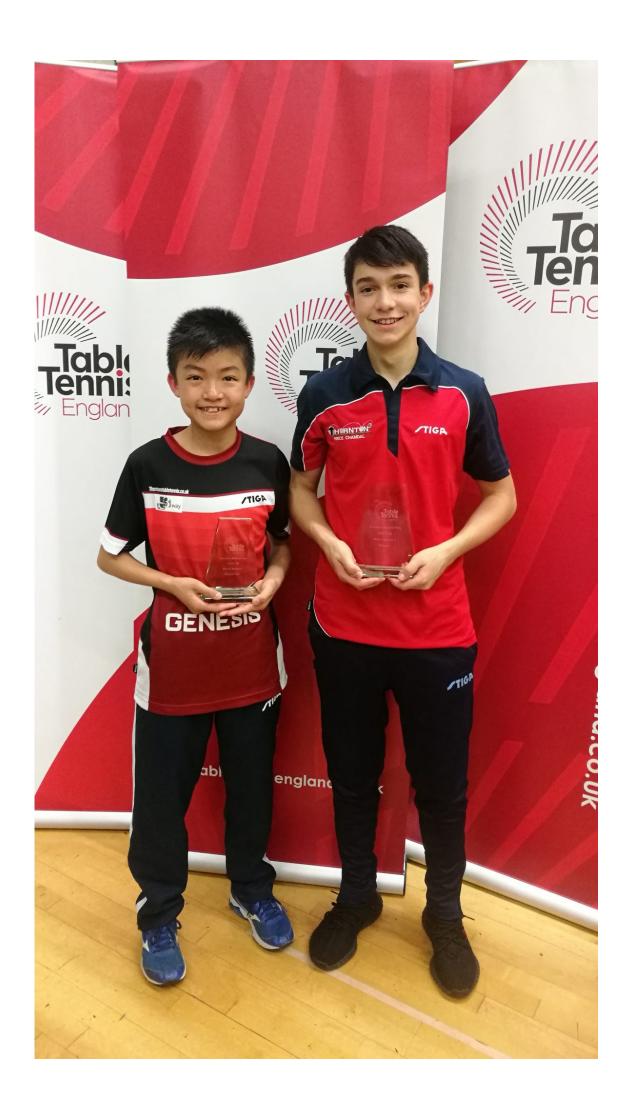

Men's Band 2: All knockout results for the Men's Band 2 singles are shown below.

Men's Band 2 Results

Men's Band 2 runner-up Zoltan Hosszu

Men's Band 2 winner George Hazell

**Women's Band 2:** Sandra Go won the Women's Band 2 Singles, both Go and Sally Hughes won 4 of their 5 matches, however it was Sandra's 3-2 win in their head to head match which decided the competition (11-9, 11-9, 6-11, 10-12, 11-9)