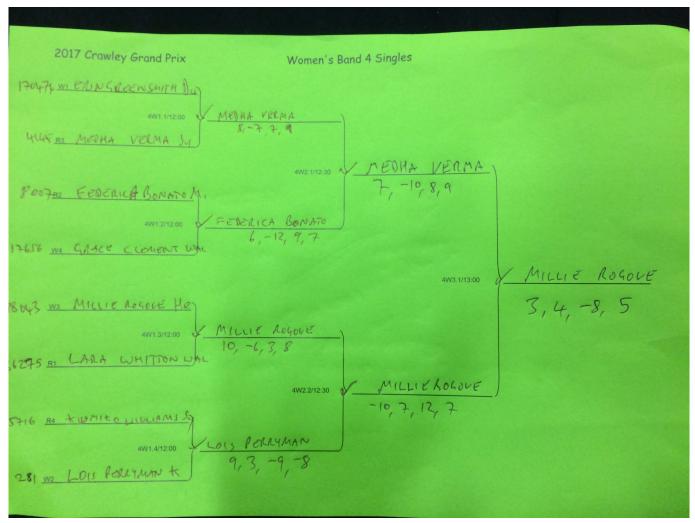

|     | Ru               | nner Up |     |    | 7  |        |        |        |        |
| WI  | Winner Up dc sc wc            |     |                  |         |     |    |    |        |        |        |        |



Women's Band 2 runner-up Sally Hughes (Sx)

Men's Band 3: Results from the Men's Band 3 Singles.

www.tabletennise





### Men's Band 3 winner Reece Chamdal (right) and runner-up Jamie Liu (left)

Women's Band 3: Results from the Women's Band 3 Singles can be found here





Winner Beth Richards (left) and runner-up Danielle Kelly (right)

Men's Band 4: The knockout stages of the Crawley GP Men's Band 4 singles are pictured below:







Men's Band 4 runner-up, Ed Haskell



Women's Band 4: The knockout stages of the Crawley GP Women's Band 4 singles are pictured below:



Women's Band 4 Results



Women's Band 4 Singles winner Millie Rogove (right) and runner-up Medha Verma (left)

Men's Band 5: Men's band 5 results are shown below





Men's Band 5 winner Hiroyuki Asano (right) and runner-up Lee Clark (left)

Men's Band 6: The knockout stages of the Crawley GP Men's Band 6 singles are pictured below:



Men's Band 6 Results



Pictured is Men's Band 6 winner Joseph Sheppard (Av) who beat runner-up Jack Trafford (Do) to win Men's Band 6 Singles

### **Downloaded From:**

| https://newsarchive.tabletennisengland.co.uk/news/featured-news/bennett-and-king-lead-crawley-winner/ | rs |
|-------------------------------------------------------------------------------------------------------|----|
|