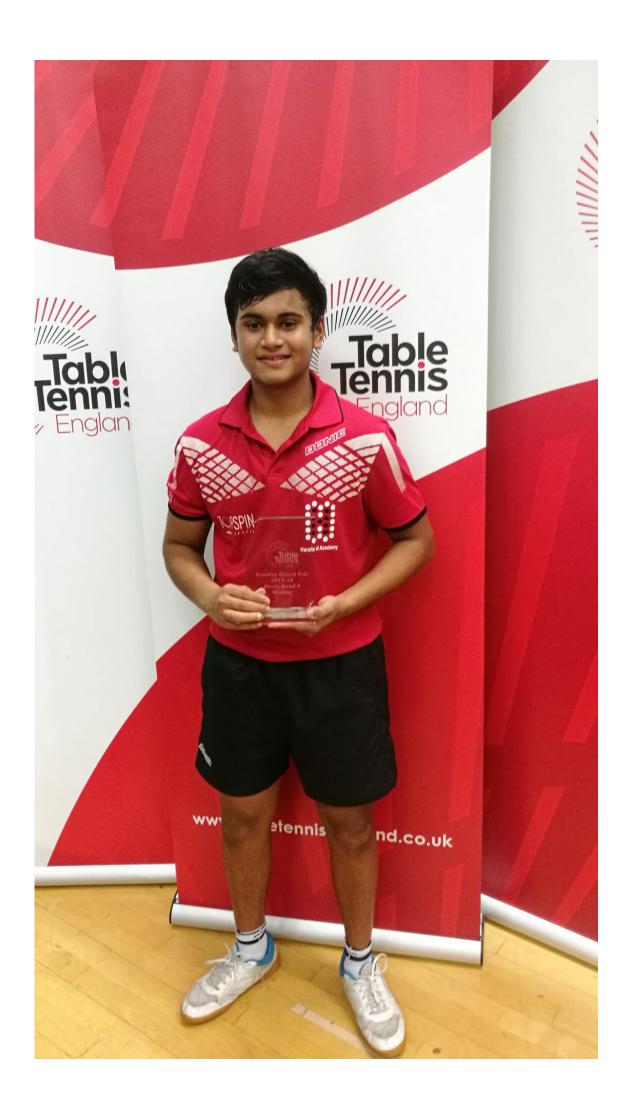

Men's Band 2: All knockout results for the Men's Band 2 singles are shown below.

Men's Band 2 Results

Men's Band 2 runner-up Zoltan Hosszu

Men's Band 2 winner George Hazell

**Women's Band 2:** Sandra Go won the Women's Band 2 Singles, both Go and Sally Hughes won 4 of their 5 matches, however it was Sandra's 3-2 win in their head to head match which decided the competition (11-9, 11-9, 6-11, 10-12, 11-9)