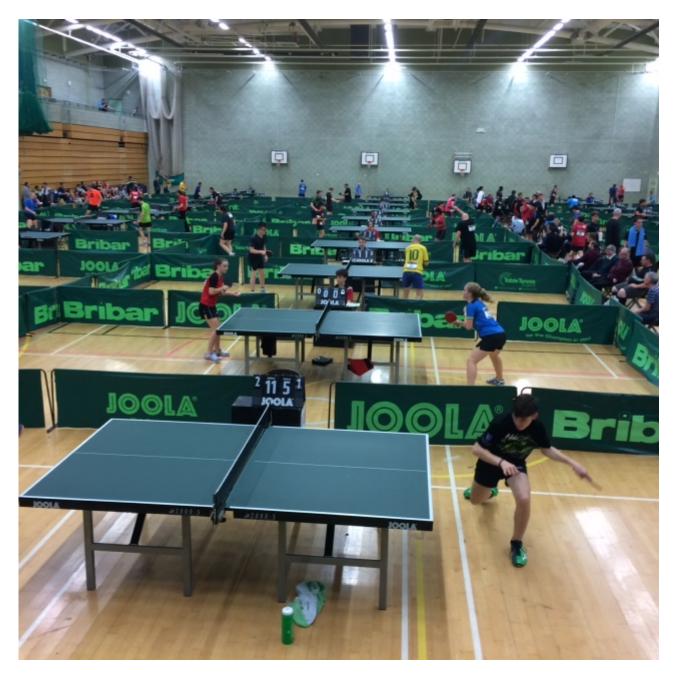

# Bennett and King lead Crawley winners

Author: Paul Stimpson
Posted On: October 14, 2017

After an exciting day's play in the second Grand Prix of the season, we have our winners of the Crawley GP banded events.