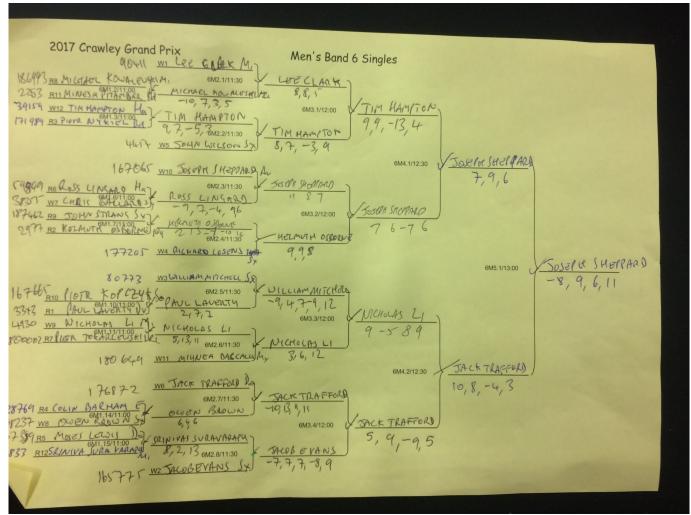

### Men's Band 3 winner Reece Chamdal (right) and runner-up Jamie Liu (left)

Women's Band 3: Results from the Women's Band 3 Singles can be found here





Winner Beth Richards (left) and runner-up Danielle Kelly (right)

Men's Band 4: The knockout stages of the Crawley GP Men's Band 4 singles are pictured below:







Men's Band 4 runner-up, Ed Haskell



Women's Band 4: The knockout stages of the Crawley GP Women's Band 4 singles are pictured below:



Women's Band 4 Results



Women's Band 4 Singles winner Millie Rogove (right) and runner-up Medha Verma (left)

Men's Band 5: Men's band 5 results are shown below





Men's Band 5 winner Hiroyuki Asano (right) and runner-up Lee Clark (left)

Men's Band 6: The knockout stages of the Crawley GP Men's Band 6 singles are pictured below:



Men's Band 6 Results



Pictured is Men's Band 6 winner Joseph Sheppard (Av) who beat runner-up Jack Trafford (Do) to win Men's Band 6 Singles

### **Downloaded From:**

| https://newsarchive.tabletennisengland.co.uk/news/featured-news/bennett-and-king-lead-crawley-winner/ | rs |
|-------------------------------------------------------------------------------------------------------|----|
|                                                                                                       |    |
|                                                                                                       |    |
|                                                                                                       |    |
|