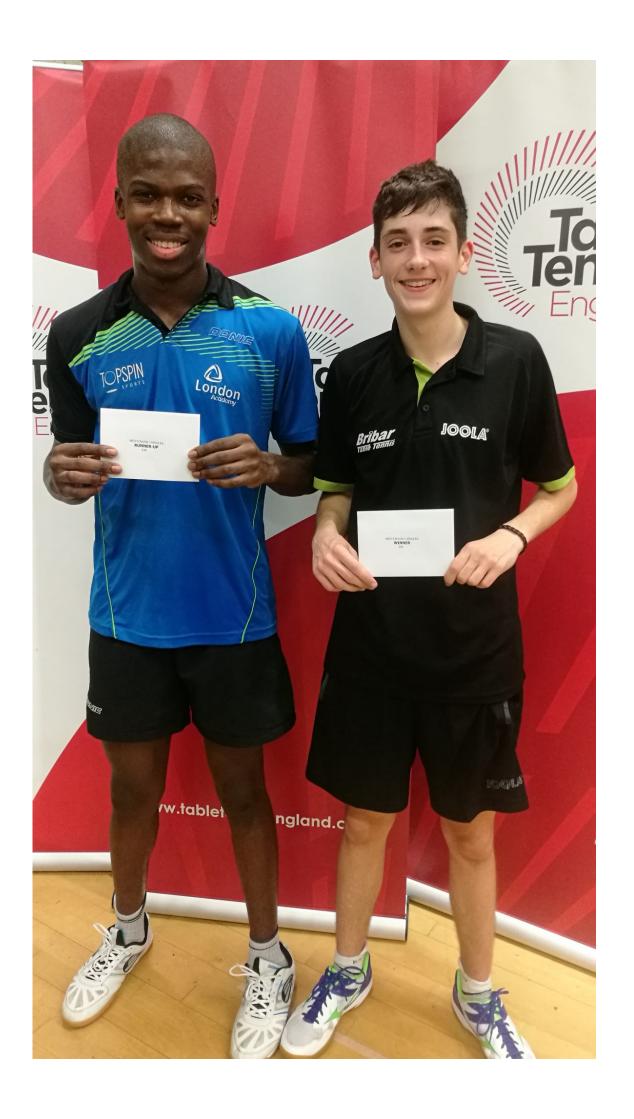

Men's Band 2: All knockout results for the Men's Band 2 singles are shown below.

Men's Band 2 Results

Men's Band 2 runner-up Zoltan Hosszu

Men's Band 2 winner George Hazell

**Women's Band 2:** Sandra Go won the Women's Band 2 Singles, both Go and Sally Hughes won 4 of their 5 matches, however it was Sandra's 3-2 win in their head to head match which decided the competition (11-9, 11-9, 6-11, 10-12, 11-9)