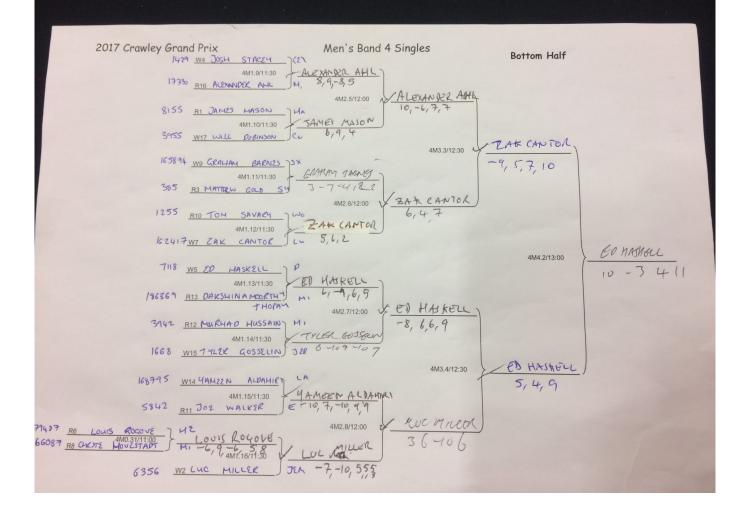

Men's Band 1: Results are shown below

4124 WIMIKE O'DRISCOLL 4 GABRIER ACHMIONS 186184 NING NA ING 1M1.1/17:00

1M0.2/16:30 CABRIEL ACHANION
2668 R4 GABRIEL ACHANIONG M. - 8 1 8 - 8 8 SADRIEL ACHAMPONS 1M2.1/17:30 36 TO W3 JOSEPH CLARK CY JAMES SMMM 1M1.2/17:00 1187 WS JAMES SMITH N 1M3.1/18:00 1127 WA ADAM JEPSON Can ADAMJERSON 1M1.3/17:00 7,10,-6,-10,10 2910 RS ADAM LAWS SY 1M2.2/17:30 7050 RI MICHARD CARDENT NIGH CAMORON 8250 R3 NIALL CAMPRONISCO 2 4364 WZ JOSU BENNETT