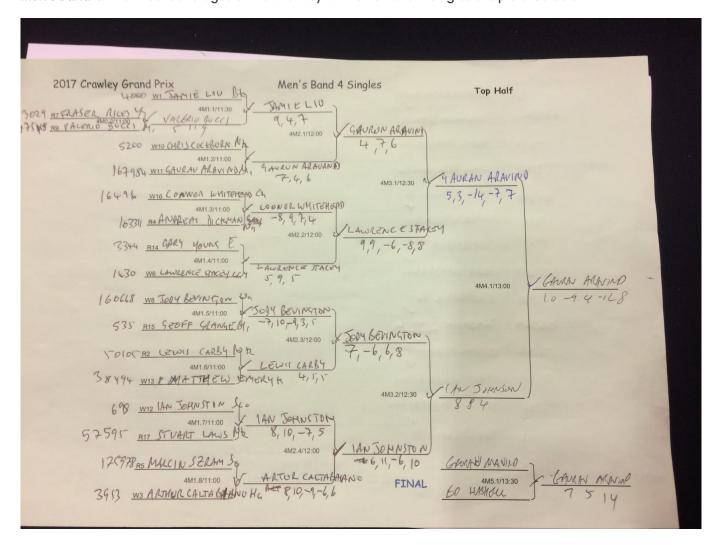

Men's Band 1: Results are shown below

4124 WIMIKE O'DRISCOLL 4 GABRIER ACHMIONS 186184 NING NA ING 1M1.1/17:00

1M0.2/16:30 CABRIEL ACHANION
2668 R4 GABRIEL ACHANIONG M. - 8 1 8 - 8 8 SADRIEL ACHAMPONS 1M2.1/17:30 36 TO W3 JOSEPH CLARK CY JAMES SMMM 1M1.2/17:00 1187 WS JAMES SMITH N 1M3.1/18:00 1127 WA ADAM JEPSON Can ADAMJERSON 1M1.3/17:00 7,10,-6,-10,10 2910 RS ADAM LAWS SY 1M2.2/17:30 7050 RI MICHARD CARDENT NIGH CAMORON 8250 R3 NIALL CAMPRONISCO 2 4364 WZ JOSU BENNETT