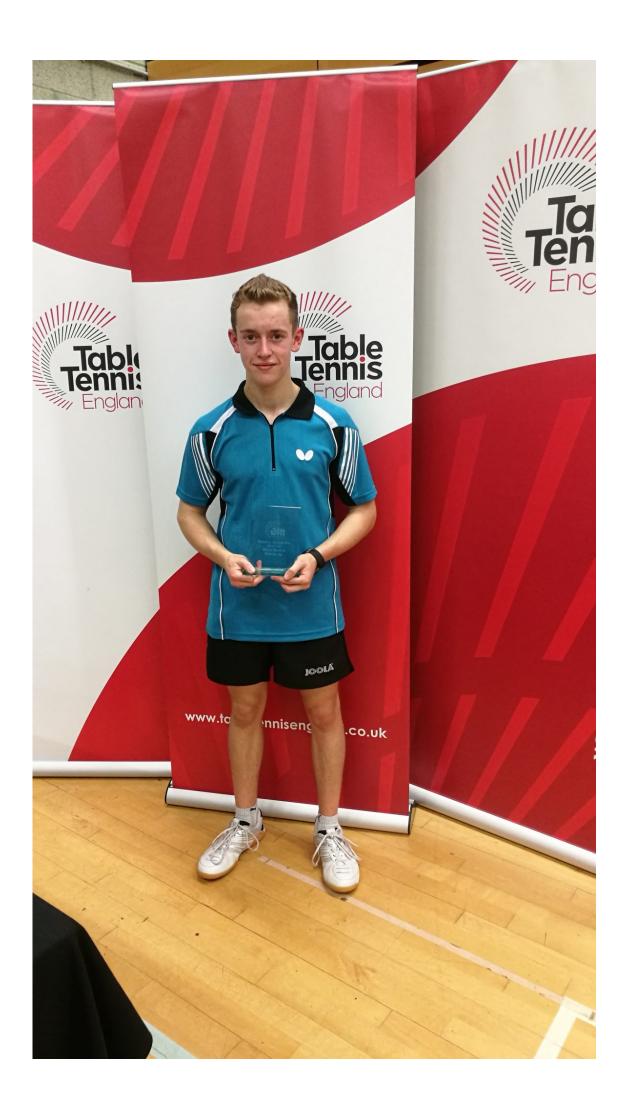

Men's Band 2: All knockout results for the Men's Band 2 singles are shown below.

Men's Band 2 Results

Men's Band 2 runner-up Zoltan Hosszu

Men's Band 2 winner George Hazell

**Women's Band 2:** Sandra Go won the Women's Band 2 Singles, both Go and Sally Hughes won 4 of their 5 matches, however it was Sandra's 3-2 win in their head to head match which decided the competition (11-9, 11-9, 6-11, 10-12, 11-9)