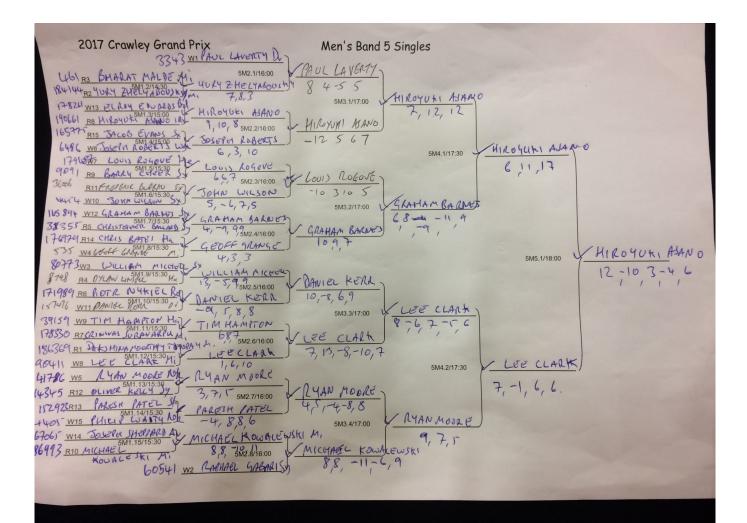

Men's Band 1: Results are shown below

4124 WIMIKE O'DRISCOLL 4 GABRIER ACHMIONS 186184 NING NA ING 1M1.1/17:00

1M0.2/16:30 CABRIEL ACHANION
2668 R4 GABRIEL ACHANIONG M. - 8 1 8 - 8 8 SADRIEL ACHAMPONS 1M2.1/17:30 36 TO W3 JOSEPH CLARK CY JAMES SMMM 1M1.2/17:00 1187 WS JAMES SMITH N 1M3.1/18:00 1127 WA ADAM JEPSON Can ADAMJERSON 1M1.3/17:00 7,10,-6,-10,10 2910 RS ADAM LAWS SY 1M2.2/17:30 7050 RI MICHARD CARDENT NIGH CAMORON 8250 R3 NIALL CAMPRONISCO 2 4364 WZ JOSU BENNETT