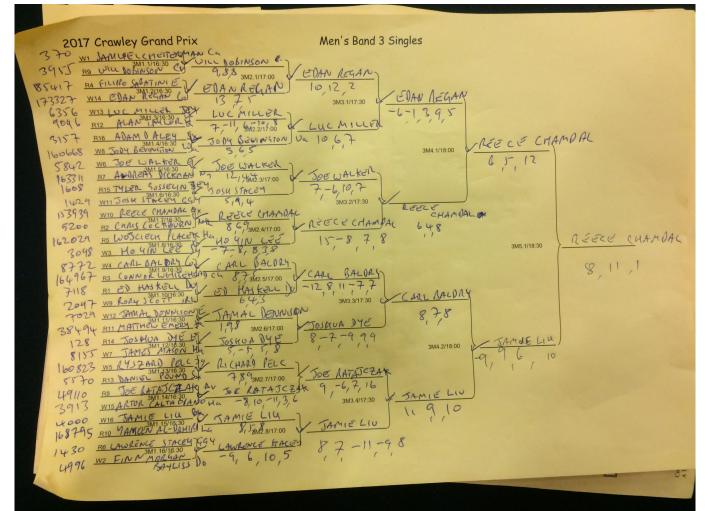

Men's Band 2: All knockout results for the Men's Band 2 singles are shown below.

Men's Band 2 Results

Men's Band 2 runner-up Zoltan Hosszu

Men's Band 2 winner George Hazell

**Women's Band 2:** Sandra Go won the Women's Band 2 Singles, both Go and Sally Hughes won 4 of their 5 matches, however it was Sandra's 3-2 win in their head to head match which decided the competition (11-9, 11-9, 6-11, 10-12, 11-9)