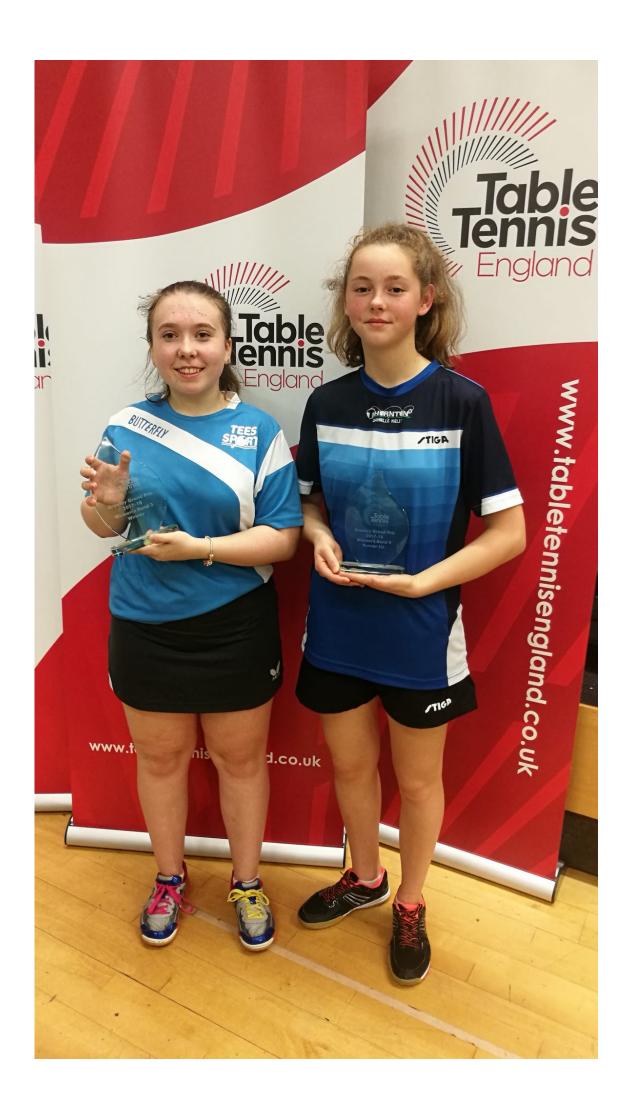

Men's Band 2: All knockout results for the Men's Band 2 singles are shown below.

Men's Band 2 Results

Men's Band 2 runner-up Zoltan Hosszu

Men's Band 2 winner George Hazell

**Women's Band 2:** Sandra Go won the Women's Band 2 Singles, both Go and Sally Hughes won 4 of their 5 matches, however it was Sandra's 3-2 win in their head to head match which decided the competition (11-9, 11-9, 6-11, 10-12, 11-9)