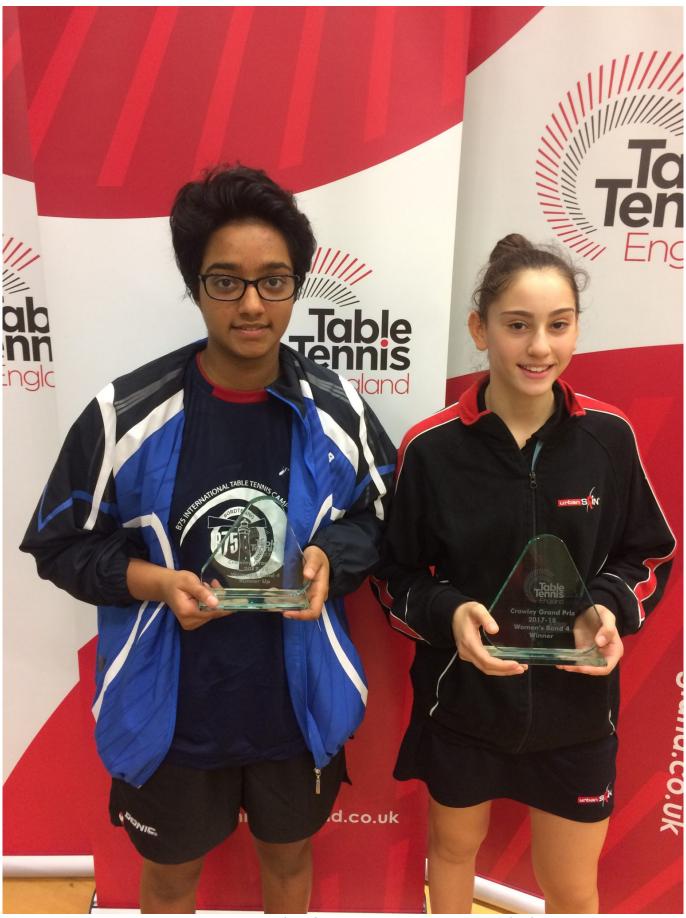

| nner Up |     |    | 7  |        |        |        |        |
| WI  | Winner Up dc sc wc            |     |                  |         |     |    |    |        |        |        |        |



Women's Band 2 runner-up Sally Hughes (Sx)

Men's Band 3: Results from the Men's Band 3 Singles.

www.tabletennise





### Men's Band 3 winner Reece Chamdal (right) and runner-up Jamie Liu (left)

Women's Band 3: Results from the Women's Band 3 Singles can be found here





Winner Beth Richards (left) and runner-up Danielle Kelly (right)

Men's Band 4: The knockout stages of the Crawley GP Men's Band 4 singles are pictured below:







Men's Band 4 runner-up, Ed Haskell



Women's Band 4: The knockout stages of the Crawley GP Women's Band 4 singles are pictured below:



Women's Band 4 Results



Women's Band 4 Singles winner Millie Rogove (right) and runner-up Medha Verma (left)

Men's Band 5: Men's band 5 results are shown below





Men's Band 5 winner Hiroyuki Asano (right) and runner-up Lee Clark (left)

Men's Band 6: The knockout stages of the Crawley GP Men's Band 6 singles are pictured below:



Men's Band 6 Results



Pictured is Men's Band 6 winner Joseph Sheppard (Av) who beat runner-up Jack Trafford (Do) to win Men's Band 6 Singles

### **Downloaded From:**

| https://newsarchive.tabletennisengland.co.uk/news/featured-news/bennett-and-king-lead-crawley-winner/ | rs |
|-------------------------------------------------------------------------------------------------------|----|
|