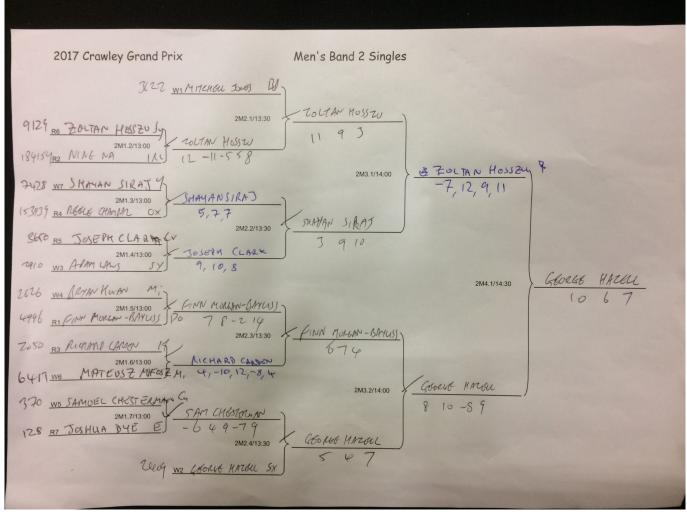

Men's Band 2: All knockout results for the Men's Band 2 singles are shown below.

Men's Band 2 Results

Men's Band 2 runner-up Zoltan Hosszu

Men's Band 2 winner George Hazell

**Women's Band 2:** Sandra Go won the Women's Band 2 Singles, both Go and Sally Hughes won 4 of their 5 matches, however it was Sandra's 3-2 win in their head to head match which decided the competition (11-9, 11-9, 6-11, 10-12, 11-9)