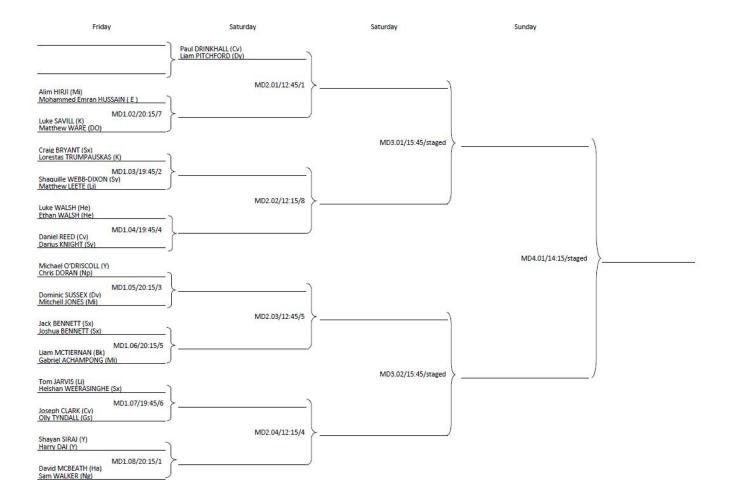

In the Women's Doubles, six-time champions Drinkhall and Kelly Sibley are reunited and will play the winners of Hannah Ward & Darcie Proud vs Charlotte Bardsley & Zahna Hall.

Paul Drinkhall & Liam Pitchford begin their quest for a fifth successive Men's Doubles title against the winners of the tie between Alim Hirji & Emran Hussain and Luke Savill & Matt Ware.

### Men's Doubles