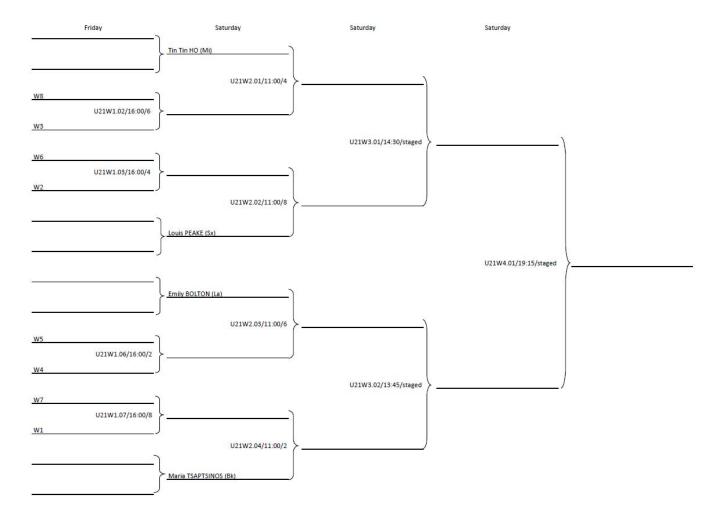

AYET      | Mi    | 1    | Letitia MCMULLEN   | Ha   |
| 2 | Lauren EVANS      | St    | 2    | Bhavika MISTRY     | Np   |
| 3 | Hannah WARD       | Ng    | 3    | Charlotte MARSDEN  | He   |
|   | Group 5           | eli - | 5 52 | Group 6            | 72   |
| 1 | Mollie PATTERSON  | Nk    | 1    | Isobel ASHLEY      | Dy   |
| 2 | Nicole BIRD       | Np    | 2    | Amy BLAGBROUGH     | Ha   |
| 3 | Katie BARLOW      | Cv    | 3    | Alice HAZELL       | Sx   |
|   | Group 7           |       | 3    | Group 8            |      |
| 1 | Bethany FARNWORTH | La    | 1    | Zahna HALL         | Mi   |
| 2 | Amy HUMPHREYS     | Ng    | 2    | Gauri DUHAN        | У    |
| 3 | Emily HASKELL     | Dv    | 3    | Charlotte BOSTON   | Ca   |

# Under-21 Men's Singles



Under-21 Women's Singles



#### **Downloaded From:**

 $https://newsarchive.table tennisen gland.co.uk/news/featured-news/full-draw-revealed-for-pg-mutual-nation \\ als/$