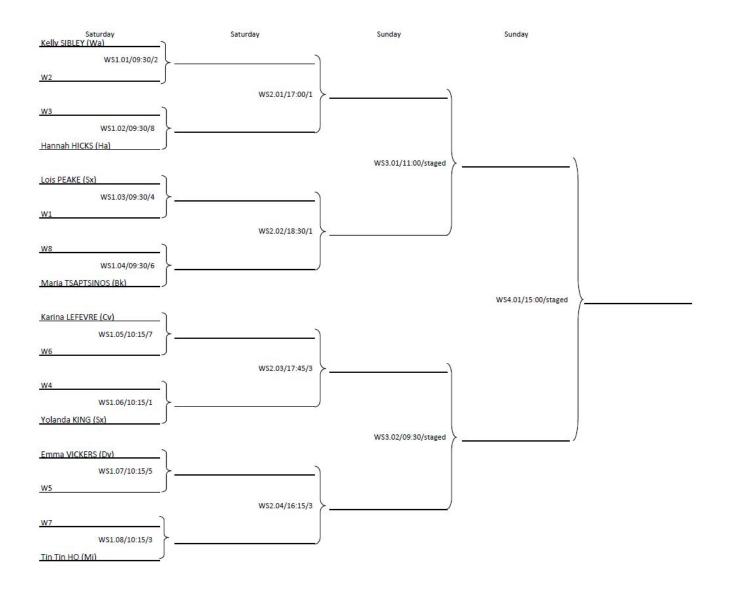

| N.   | Group 4          |      |
| 1 | Evangeline COLLIER | Ng  | 1    | Kate CHEER       | Sx   |
| 2 | Nicole BIRD        | Np  | 2    | Cherith GRAHAM   | La   |
| 3 | Amy BLAGBROUGH     | Ha  | 3    | Sophie BARLOW    | Cv   |
|   | Group 5            | 93  |      | Group 6          | 56   |
| 1 | Charlotte BARDSLEY | St  | 1    | Denise PAYET     | Mi   |
| 2 | Zahna HALL         | Mi  | 2    | Mollie PATTERSON | Nk   |
| 3 | Dannielle KELLY    | Sy  | 3    | Charlotte BOSTON | Ca   |
|   | Group 7            | 701 | 2.00 | Group 8          | 128  |
| 1 | Kate HUGHES        | Wa  | 1    | Letitia MCMULLEN | Ha   |
| 2 | Bethany FARNWORTH  | La  | 2    | Isobel ASHLEY    | Dy   |
| 3 | Emily HASKELL      | Dv  | 3    | Hannah WARD      | Ng   |

# Men's Singles



# Women's Singles



### Men's Doubles



#### Women's Doubles



### **Mixed Doubles**



### Under-21 Group Stages

#### Men's Under-21

| Group 1 |                      |         | Group 2 |                    |    |
|---------|----------------------|---------|---------|--------------------|----|
| 1       | Sam MABEY            | Np      | 1       | Gabriel ACHAMPONG  | Mi |
| 2       | Joseph CLARK         | Cv      | 2       | Ethan WALSH        | He |
| 3       | Addi DUHAN           | Y       | 3       | George HAZELL      | Sx |
| _       | Group 3              | 111     | o (2)   | Group 4            |    |
| 1       | Matthew LEETE        | Li      | 1       | Jack BENNETT       | Sx |
| 2       | Shaquille WEBB-DIXON | Sy      | 2       | Harry DAI          | Y  |
| 3       | Wing Cheong KWAN