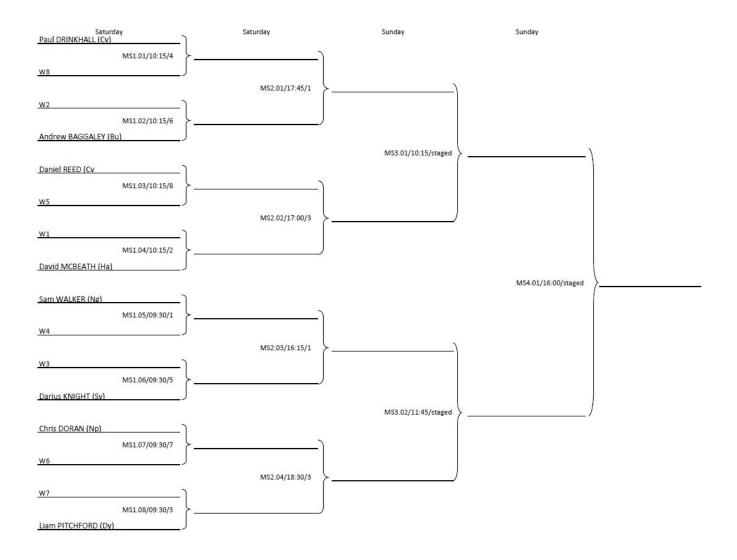

p 3            |     | N.   | Group 4          |      |
| 1 | Evangeline COLLIER | Ng  | 1    | Kate CHEER       | Sx   |
| 2 | Nicole BIRD        | Np  | 2    | Cherith GRAHAM   | La   |
| 3 | Amy BLAGBROUGH     | Ha  | 3    | Sophie BARLOW    | Cv   |
|   | Group 5            | 93  |      | Group 6          | 56   |
| 1 | Charlotte BARDSLEY | St  | 1    | Denise PAYET     | Mi   |
| 2 | Zahna HALL         | Mi  | 2    | Mollie PATTERSON | Nk   |
| 3 | Dannielle KELLY    | Sy  | 3    | Charlotte BOSTON | Ca   |
|   | Group 7            | 701 | 2.00 | Group 8          | 128  |
| 1 | Kate HUGHES        | Wa  | 1    | Letitia MCMULLEN | Ha   |
| 2 | Bethany FARNWORTH  | La  | 2    | Isobel ASHLEY    | Dy   |
| 3 | Emily HASKELL      | Dv  | 3    | Hannah WARD      | Ng   |

# Men's Singles



# Women's Singles



### Men's Doubles



#### Women's Doubles



### **Mixed Doubles**



### Under-21 Group Stages

#### Men's Under-21

| Group 1 |                      |         | Group 2 |                    |    |
|---------|----------------------|---------|---------|--------------------|----|
| 1       | Sam MABEY            | Np      | 1       | Gabriel ACHAMPONG  | Mi |
| 2       | Joseph CLARK         | Cv      | 2       | Ethan WALSH        | He |
| 3       | Addi DUHAN           | Y       | 3       | George HAZELL      | Sx |
| _       | Group 3              | 111     | o (2)   | Group 4            |    |
| 1       | Matthew LEETE        | Li      | 1       | Jack BENNETT       | Sx |
| 2       | Shaquille WEBB-DIXON | Sy      | 2       | Harry DAI          | Y  |
| 3       |