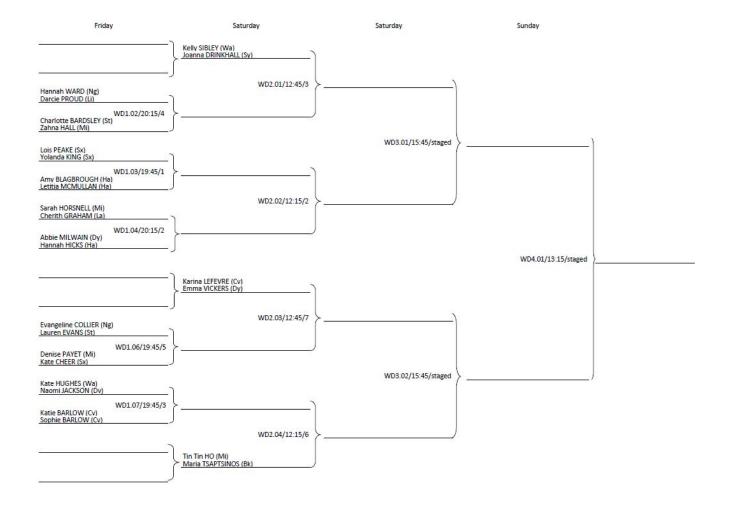

In the Women's Doubles, six-time champions Drinkhall and Kelly Sibley are reunited and will play the winners of Hannah Ward & Darcie Proud vs Charlotte Bardsley & Zahna Hall.

Paul Drinkhall & Liam Pitchford begin their quest for a fifth successive Men's Doubles title against the winners of the tie between Alim Hirji & Emran Hussain and Luke Savill & Matt Ware.

#### Women's Doubles