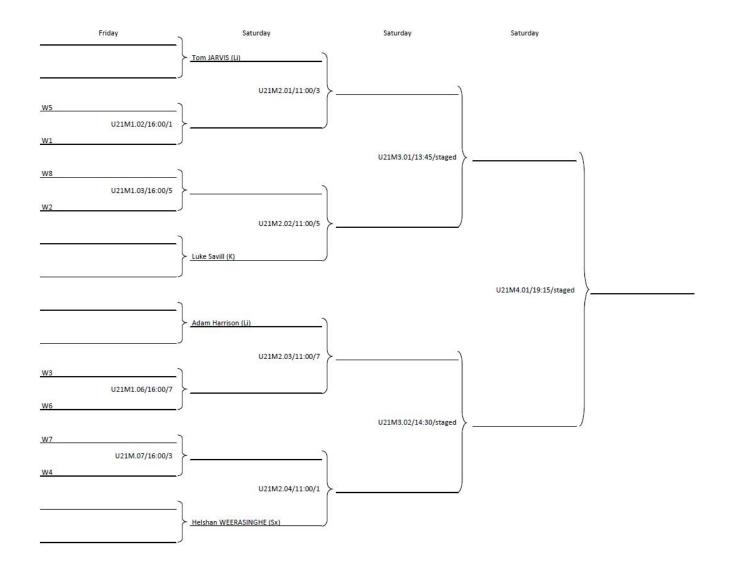

|      |
| 1 | Denise PAYET      | Mi    | 1    | Letitia MCMULLEN   | Ha   |
| 2 | Lauren EVANS      | St    | 2    | Bhavika MISTRY     | Np   |
| 3 | Hannah WARD       | Ng    | 3    | Charlotte MARSDEN  | He   |
|   | Group 5           | eli - | 5 52 | Group 6            | 72   |
| 1 | Mollie PATTERSON  | Nk    | 1    | Isobel ASHLEY      | Dy   |
| 2 | Nicole BIRD       | Np    | 2    | Amy BLAGBROUGH     | Ha   |
| 3 | Katie BARLOW      | Cv    | 3    | Alice HAZELL       | Sx   |
|   | Group 7           |       | 3    | Group 8            |      |
| 1 | Bethany FARNWORTH | La    | 1    | Zahna HALL         | Mi   |
| 2 | Amy HUMPHREYS     | Ng    | 2    | Gauri DUHAN        | У    |
| 3 | Emily HASKELL     | Dv    | 3    | Charlotte BOSTON   | Ca   |

# Under-21 Men's Singles



Under-21 Women's Singles



#### **Downloaded From:**

 $https://newsarchive.table tennisen gland.co.uk/news/featured-news/full-draw-revealed-for-pg-mutual-nation \\ als/$