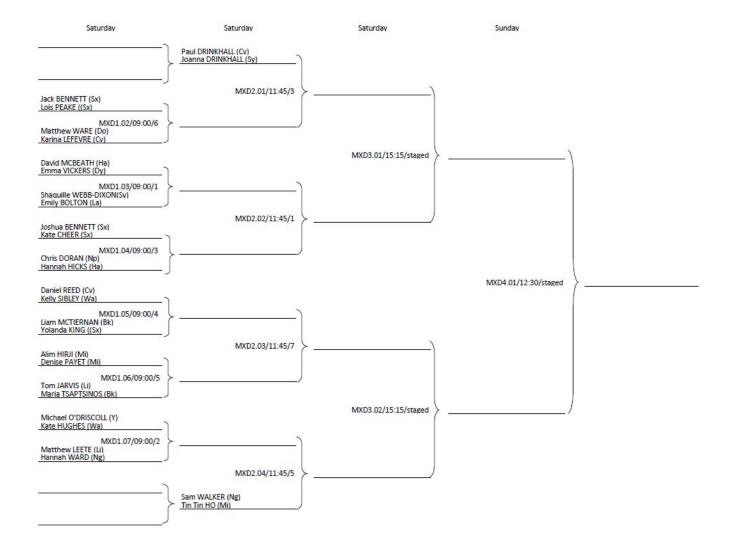

Joanna Drinkhall, returning to major competition for the first time since winning Mixed Doubles gold with her husband Paul at the Glasgow 2014 Commonwealth Games, is seeded No 1 in both the Women's and Mixed Doubles.

The pair, who have won the title four times but never as a married couple, will play the winner of Jack Bennett & Lois Peake vs Matt Ware & Karina Le Fevre as they return to the table on Saturday March 4.

### **Mixed Doubles**