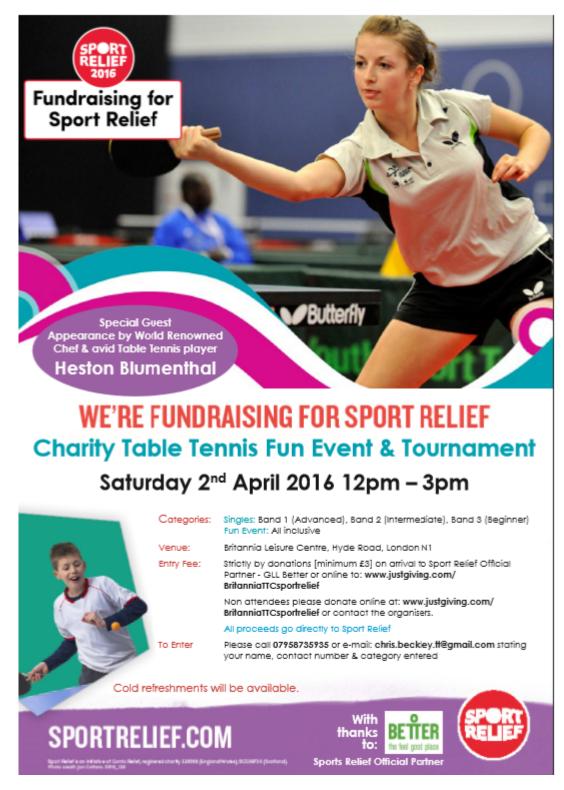

## Special Guest to attend Sport Relief Fundraiser in April!

Author: Paul Stimpson
Posted On: March 15, 2016

Sport Relief are pleased to announce that they will be holding a Charity Table Tennis Fun Event and Tournament in London in partnership with FireSport and GLL Better.

This will take place on Saturday 2nd April between 12pm and 3pm at Britannia Leisure Centre in Shoreditch and will be attended by none other than the World Renowned Chef and avid Table Tennis player, Heston Blumenthal!

The tournament will consist of a singles competition, involving advanced, intermediate and beginner players so that everyone can compete against players of similar abilities. There will be no entry fee – instead a minimum £3 donation has been requested on arrival to be paid to GLL Better or online to www.justgiving.com/BritanniaTTCsportrelief

To register for the tournament please contact Chris Beckley on 07958 735 935 or via email at chris.beckley.tt@gmail.com, stating your name, contact number and category entered.