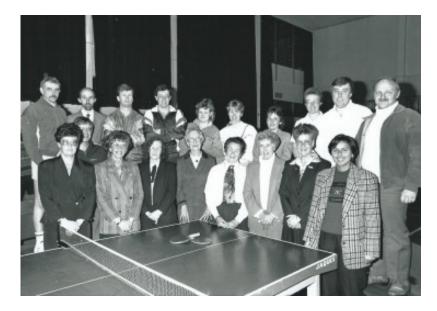

I had such wonderful responses when the Men's RAFC photo was put up a few weeks ago I thought it was the turn of the ladies this week. Can you help with any information about this photo?

Photo 3

Ron Crayden is on the right with a magnificent trophy. Does anyone know what it is for, who the players are and when and where it was taken?

Southampton League players.

Back Row: Chris Shelter, Keith Summerfield, Andrew Ely, Terry Bruce, Sarah Hammond (Coster), England Cadet International and Hampshire County Champion, Cheryl Buttery, Anne Longland, Jane Whitcher, Phil Brown, Trevor Smith (Bournemouth).

Front Row: Christine Davies (Holes), Don Cartridge, June Williams, Cordie Whitren, Iris Enticott, Pat Warrior, Bennie Bellenie, Pauline Edwards (Holes), Serena Sinanan, Hampshire County and local champion.