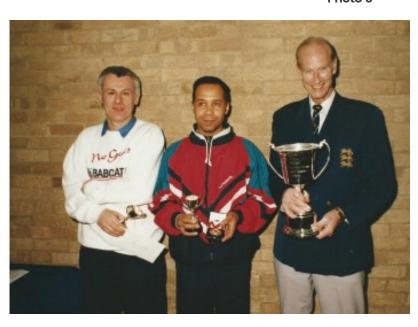

Rock U21 International Tournament.

Possibly Colin Wilson, x, Leszek Kucharski (Poland), Douggie Johnson (England International).

Photo 6

No information.