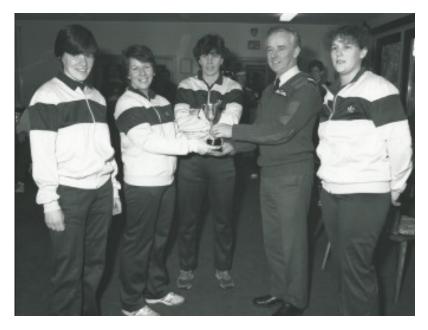

Who is sandwiched between Brian Burn, on the left, and Alan Ransome, on the right? When was it taken and what occasion?

The banner says National League Championship. Can anyone help with any further details of players, date, venue etc.