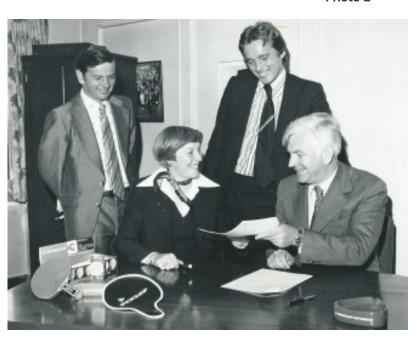

Responses from December 4, 2015

Mark Werner of Bournemouth, an England Junior?, Phil Bowen, Brian Johns, Richard Priestley, Kevin Beadsley. Possibly taken on the balcony in Pontefract.

Photo 2

England Internationals Jill Hammersley/Parker and Alan Hydes signing contracts with Dunlop.