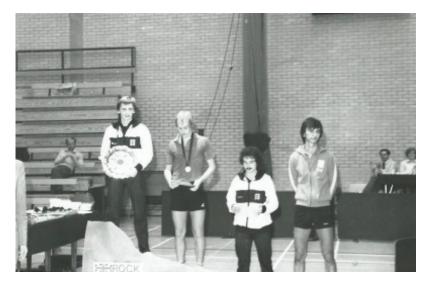

## Click here to scroll to last week's pictures

Another varied mixture this week. Can you help fill the gaps?

Please contact me on <u>DianeK1414@hotmail.co.uk</u> if you can help with any information.

Jan Johns, x, Eileen Shaler, Judy Williams (England International). Who is the missing player, what is the event and date?