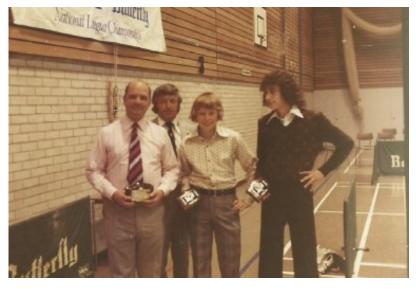

Who is sandwiched between Brian Burn, on the left, and Alan Ransome, on the right? When was it taken and what occasion?

The banner says National League Championship. Can anyone help with any further details of players, date, venue etc.