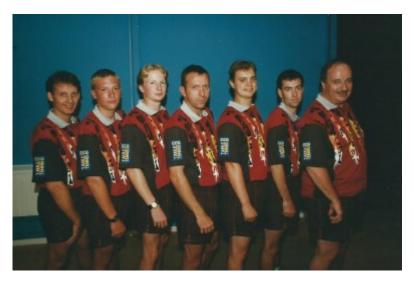

Photo 4

Hastings British League players with Scottish International and former CEO Richard Yule (far left), Chris Hancock, Wesley Bush-Harris, Nicky Mason (England International), Simon Cox, Paul Barry, Mike Johns (England International).