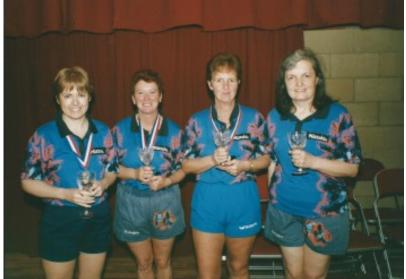

I had such wonderful responses when the Men's RAFC photo was put up a few weeks ago I thought it was the turn of the ladies this week. Can you help with any information about this photo?

Photo 3

Ron Crayden is on the right with a magnificent trophy. Does anyone know what it is for, who the players are and when and where it was taken?