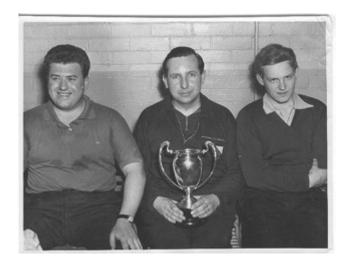

The double winning Wembley and Sudbury Team, 1960/61.

Michael Close, Tony Hill, Ralph Lewis.

Photo 5

The Elvin Cup Winners for Wembley and Sudbury, 1956.

Tony Hill, Michael Close, Laurie Landry.

Photo 6

Michael Close, centre. Others unknown.