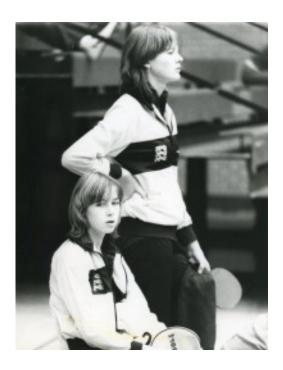

# Friday Photos No 60: Can you name these players?

**Author: Paul Stimpson** 

Posted On: November 27, 2015

Five more pictures this week. Apart from Marilyn Bawden in the fifth image, can you help with any names for the rest of the players?

Click here to scroll to last week's pictures

Let me know on <a href="mailto:DianeK1414@hotmail.co.uk">DianeK1414@hotmail.co.uk</a>







Photo 3



Photo 4



## Photo 5



Linda Barrow (nee Henwood, subsequently Linda Hales) with Marilyn

Nash (later Marilyn Barden).

## Responses from November 20, 2015

Many thanks for all the emails for last week's pictures. Nearly every player and event have been identified, your contributions are very much appreciated.

Photo 1



Some of the winners at the Wembley & Harrow League Closed Championships held at Kodak, 1955.

Back Row: John Parker and Stanley Jacobson (Men's Doubles), Miss Joyce Lewsey and Miss Lucy Murray (Ladies' Doubles), Laurie Landry (Junior Boys' Singles).

Front Row: Miss M Chipperfield (Ladies' Singles), Michael Close (Men's Singles).



Winners of the Wembley & Harrow League Closed Championships, 1958.

Back Row: Laurie Landry, (Men's Doubles), E Howarth (Boy