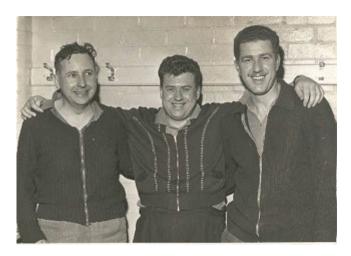

The double winning Wembley and Sudbury Team, 1960/61.

Michael Close, Tony Hill, Ralph Lewis.

Photo 5

The Elvin Cup Winners for Wembley and Sudbury, 1956.

Tony Hill, Michael Close, Laurie Landry.

Photo 6

Michael Close, centre. Others unknown.