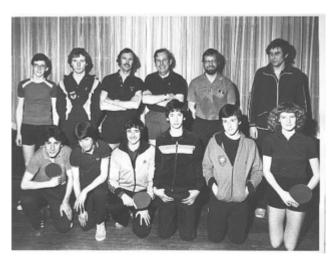

## Photo 3

Back Row: Wembley & Harrow Elvin Cup Finalists, 1980.

H Meadows, John McCance, David Seaholme, Michael Close, Stuart Seaholme, J Corrall.

Front Row: Olympus Youth Shield Finalists.

S Lee, K Brothwood, D Rosenbaum, A Marcus, D Hughes, Miss L Phelps.