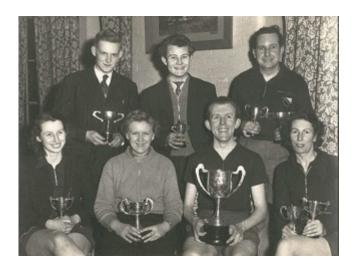

## Responses from November 20, 2015

Many thanks for all the emails for last week's pictures. Nearly every player and event have been identified, your contributions are very much appreciated.

Photo 1

Some of the winners at the Wembley & Harrow League Closed Championships held at Kodak, 1955.

Back Row: John Parker and Stanley Jacobson (Men's Doubles), Miss Joyce Lewsey and Miss Lucy Murray (Ladies' Doubles), Laurie Landry (Junior Boys' Singles).

Front Row: Miss M Chipperfield (Ladies' Singles), Michael Close (Men's Singles).