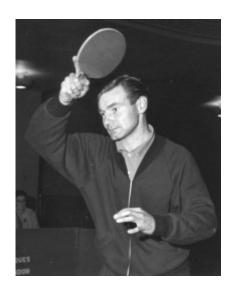

## Friday Photos No 55: A famous five to identify

Author: Paul Stimpson
Posted On: October 16, 2015

Five photos this week for identifying the players, place and date. All help most welcome.

Click here to scroll to last week's pictures

Photo 3

Photo 4

Photo 5

As usual I can be contacted on <u>DianeK1414@hotmail.co.uk</u>. All information is very much appreciated. A reminder that all previous weeks' photos can be found under 'About' and then 'From the Archives' on the Table Tennis England website.