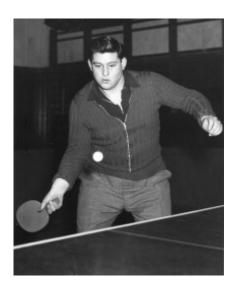

## Friday Photos No 55: A famous five to identify

Author: Paul Stimpson
Posted On: October 16, 2015

Five photos this week for identifying the players, place and date. All help most welcome.

Click here to scroll to last week's pictures

Photo 3

Photo 4

Photo 5

As usual I can be contacted on <u>DianeK1414@hotmail.co.uk</u>. All information is very much appreciated. A reminder that all previous weeks' photos can be found under 'About' and then 'From the Archives' on the Table Tennis England website.