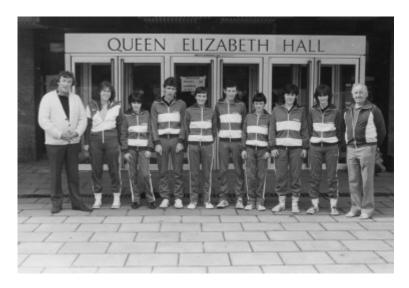

## Friday Photos No 55: A famous five to identify

Author: Paul Stimpson
Posted On: October 16, 2015

Five photos this week for identifying the players, place and date. All help most welcome.

Click here to scroll to last week's pictures

Photo 3

Photo 4

Photo 5

As usual I can be contacted on <u>DianeK1414@hotmail.co.uk</u>. All information is very much appreciated. A reminder that all previous weeks' photos can be found under 'About' and then 'From the Archives' on the Table Tennis England website.