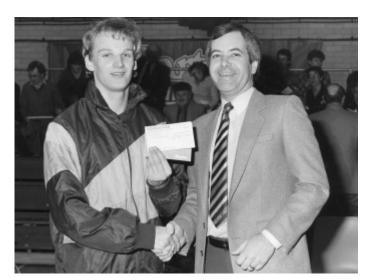

## Friday Photos No 55: A famous five to identify

Author: Paul Stimpson
Posted On: October 16, 2015

Five photos this week for identifying the players, place and date. All help most welcome.

Click here to scroll to last week's pictures

Photo 3

Photo 4

Photo 5

As usual I can be contacted on <u>DianeK1414@hotmail.co.uk</u>. All information is very much appreciated. A reminder that all previous weeks' photos can be found under 'About' and then 'From the Archives' on the Table Tennis England website.