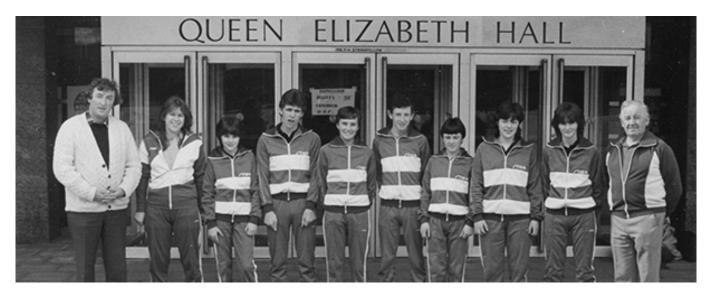

## Friday Photos No 55: A famous five to identify

Author: Paul Stimpson
Posted On: October 16, 2015

Five photos this week for identifying the players, place and date. All help most welcome.

Click here to scroll to last week's pictures

Photo 3

Photo 4

Photo 5

As usual I can be contacted on <u>DianeK1414@hotmail.co.uk</u>. All information is very much appreciated. A reminder that all previous weeks' photos can be found under 'About' and then 'From the Archives' on the Table Tennis England website.