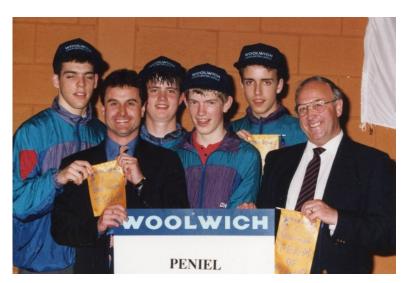

Photo 1 - Peniel

Players: Vince Avery, David Coleman, Ben Linnecar/Lineker, Samuel/Tim Cleminson.

Coach: Nick Jarvis.

Photo 2 - Irish Boys

Players: Ger Boyle, NPC John O'Donoghue, Damien Lynch, Paul Fitzpatrick, Brian Fitzgerald Coach: John O'Donoghue.