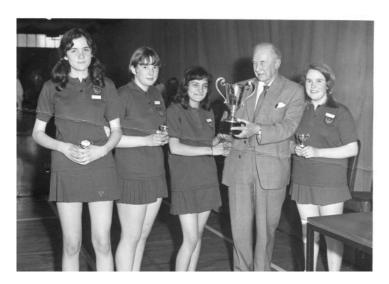

## Photo 3

There is no information about this photograph. Can you help name the players and the gentleman presenting the trophy, along with the occasion, date and venue. One small clue is that the shirt badge has RS on it.