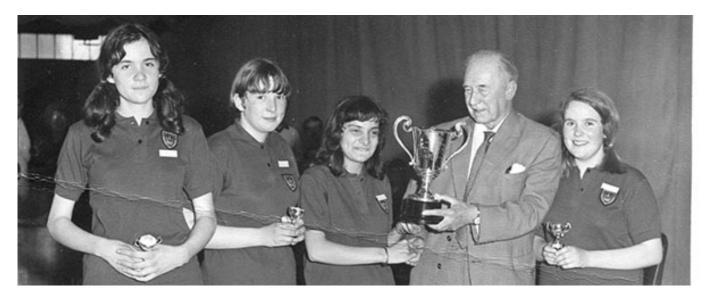

## Photo 3

There is no information about this photograph. Can you help name the players and the gentleman presenting the trophy, along with the occasion, date and venue. One small clue is that the shirt badge has RS on it.