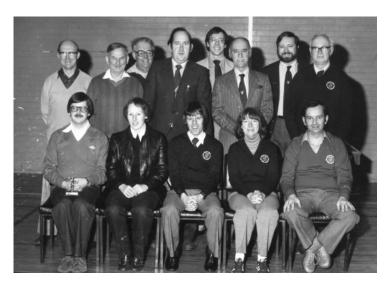

## Photo 1

Includes John Arnold, Eddie Mitchell, Gail Johns (McCulloch). Can you name the other people along with the occasion, date and venue?

Photo 2

Includes John Arnold and Eddie Mitchell. Who are the

others in the photograph and do you know the date, occasion and place?