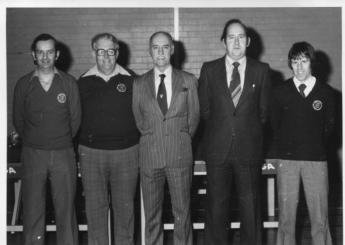

## Photo 1

Includes John Arnold, Eddie Mitchell, Gail Johns (McCulloch). Can you name the other people along with the occasion, date and venue?

Photo 2

Includes John Arnold and Eddie Mitchell. Who are the

others in the photograph and do you know the date, occasion and place?