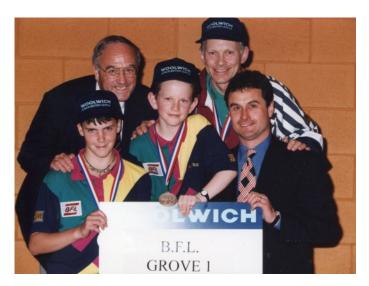

Photo 5 - BFL Grove 1

Players: Adam Robertson (centre).

Coach: Barry Robertson.

Don't forget, all the previous editions of Friday Photos can be seen in the Our Sport section of this website – please click here to visit the page