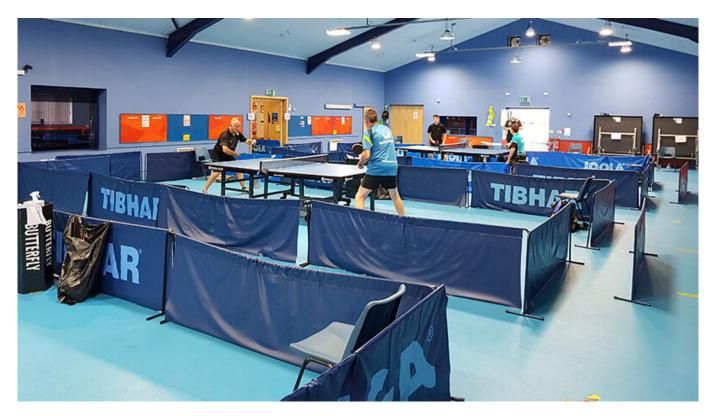

## Return to Play: St Neots TTC

**Author: Paul Stimpson** 

Posted On: September 03, 2020

As clubs continue to return to indoor play across the country, we visited St Neots TTC to see what the 'new normal' looks like and how club members are adapting.

The club has its own premises and has put in place a number of new protocols, including a booking system and cleaning guidelines, as well as investing in signage and ensuring social distancing is in operation.

The club, which decided not to charge members to play when they initially returned, has also been able to restart sessions with the local U3A, within the current guidelines.

Find out more here: