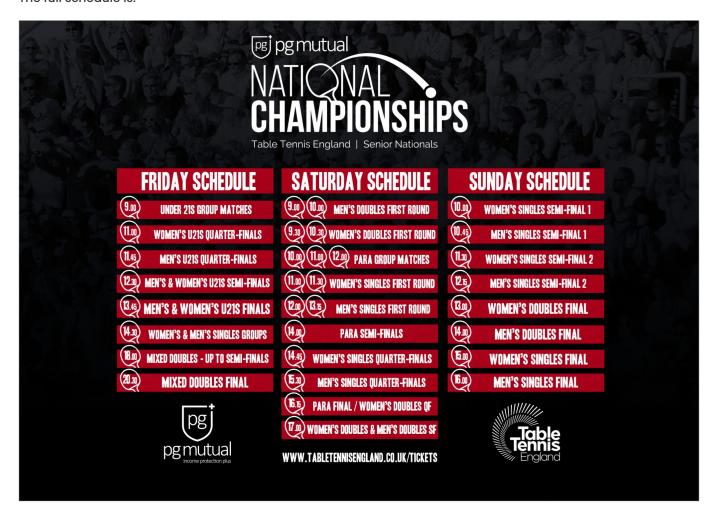

From 1pm, it is finals all the way at the top of every hour, starting with the Women's Doubles and finishing at 4pm with the Men's Singles. The individual presentations will follow each final.

The full schedule is:

PG Mutual – official sponsor of the National Championships

£10 a month deal for Table Tennis England members – click here