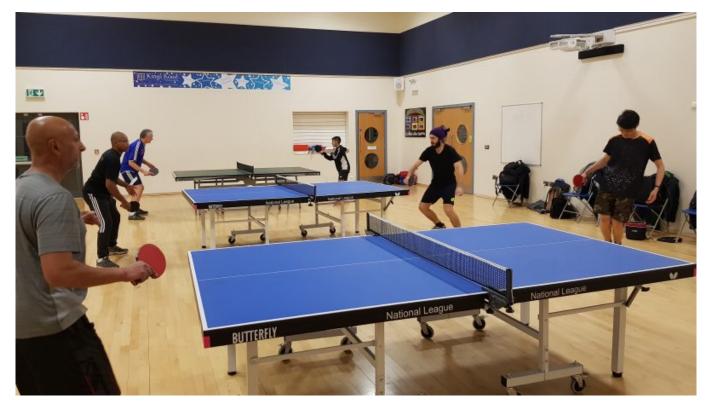

## Author: Paul Stimpson Posted On: December 06, 2018

Kings Road Table Tennis Club

Kings Road Table Tennis Club was formed in June 2018 and has made great strides in recent months, with having become affiliated to TTE's Premier Club programme and being involved in TTE's new Be TT programme delivering a new regular adult session for 2 hours on Monday evening at Kings Rd Primary School, Old Trafford Manchester. The club also has a level 2 coach who assists with the sessions and provides some coaching. Adults attend regularly, some come to play for fun and exercise, whereas others come for some coaching and to improve their game.

KRTTC has submitted a team that competes in the Trafford League made up of some of the players that attend the adult session.

The team is doing very well, currently top of Division 2 and the players have formed a great friendship within the team. All the players are supporting the team which has created a great atmosphere and team spirit within the club.

Average Weekly Adult Attendance = 10 Average Weekly MALE Attendance = 9 Average Weekly FEMALE Attendance = 1