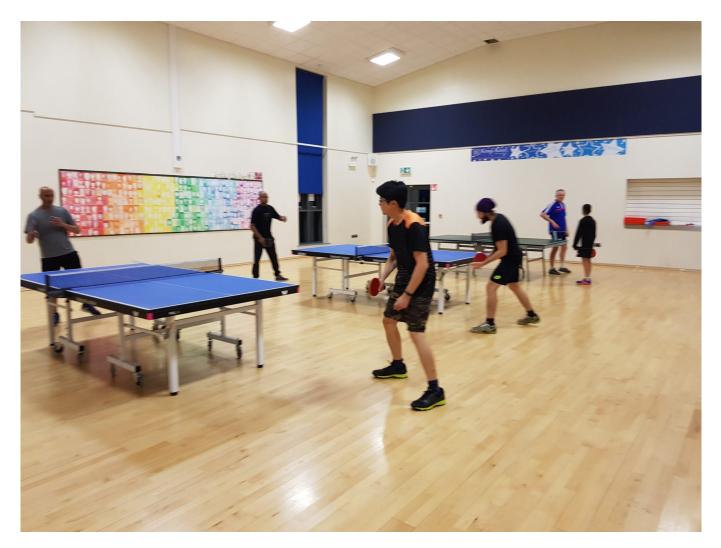

## Author: Paul Stimpson Posted On: December 06, 2018

Kings Road Table Tennis Club

Kings Road Table Tennis Club was formed in June 2018 and has made great strides in recent months, with having become affiliated to TTE's Premier Club programme and being involved in TTE's new Be TT programme delivering a new regular adult session for 2 hours on Monday evening at Kings Rd Primary School, Old Trafford Manchester. The club also has a level 2 coach who assists with the sessions and provides some coaching. Adults attend regularly, some come to play for fun and exercise, whereas others come for some coaching and to improve their game.

KRTTC has submitted a team that competes in the Trafford League made up of some of the players that attend the adult session.

The team is doing very well, currently top of Division 2 and the players have formed a great friendship within the team. All the players are supporting the team which has created a great atmosphere and team spirit within the club.

Average Weekly Adult Attendance = 10 Average Weekly MALE Attendance = 9 Average Weekly FEMALE Attendance = 1