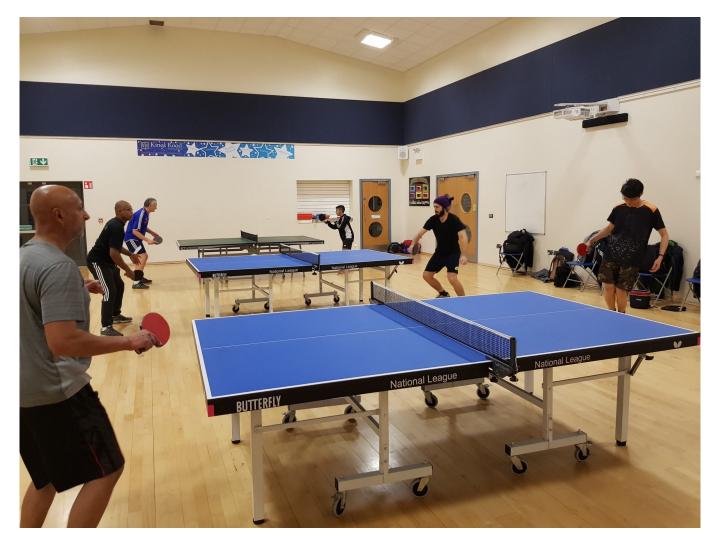

## Author: Paul Stimpson Posted On: December 06, 2018

Kings Road Table Tennis Club

Kings Road Table Tennis Club was formed in June 2018 and has made great strides in recent months, with having become affiliated to TTE's Premier Club programme and being involved in TTE's new Be TT programme delivering a new regular adult session for 2 hours on Monday evening at Kings Rd Primary School, Old Trafford Manchester. The club also has a level 2 coach who assists with the sessions and provides some coaching. Adults attend regularly, some come to play for fun and exercise, whereas others come for some coaching and to improve their game.

KRTTC has submitted a team that competes in the Trafford League made up of some of the players that attend the adult session.

The team is doing very well, currently top of Division 2 and the players have formed a great friendship within the team. All the players are supporting the team which has created a great atmosphere and team spirit within the club.

Average Weekly Adult Attendance = 10 Average Weekly MALE Attendance = 9 Average Weekly FEMALE Attendance = 1